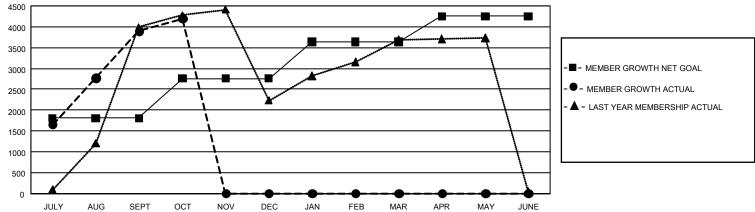

## GOALS AND ACTUAL NEW CLUBS CUMULATIVE

| DROPPED CLUBS: 35 |       | 878 CLUBS OF 2,107 ADDED 1 | GENDER DISTRIBUTION               |                 |  |
|-------------------|-------|----------------------------|-----------------------------------|-----------------|--|
|                   |       | OR MORE NEW MEMBERS        | MALE                              | 31,430 (68.62%) |  |
|                   |       |                            | FEMALE                            | 14,346 (31.32%) |  |
| DROPPED MEMBERS   |       |                            | NON BINARY                        | 1 (0.00%)       |  |
| DECEASED          | 7     |                            | PREFER NOT TO ANSWER              | 27 (0.06%)      |  |
| CLUB CANCELLED    | 431   |                            | TOTAL FAMILY UNIT MEMBERS 0       |                 |  |
| OTHER             | 1,598 | CLICK HERE FOR             | TOTALTAWNET OWN WEWBERG           | ,               |  |
| TOTAL             | 2,036 | CUMULATIVE MEMBERSHIP DATA | FAMILY MEMBERS PAYING HALF DUES 0 |                 |  |
|                   |       |                            |                                   |                 |  |