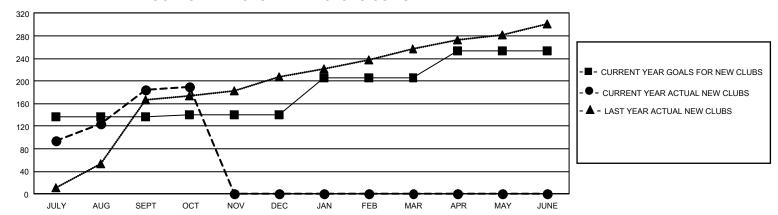

## GOALS AND ACTUAL NEW CLUBS CUMULATIVE

| DROPPED CLUBS: 35 |       | 878 CLUBS OF 2,107 ADDED 1 | GENDER DISTRIBUTION               |                 |  |
|-------------------|-------|----------------------------|-----------------------------------|-----------------|--|
|                   |       | OR MORE NEW MEMBERS        | MALE                              | 31,430 (68.62%) |  |
|                   |       |                            | FEMALE                            | 14,346 (31.32%) |  |
| DROPPED MEMBERS   |       |                            | NON BINARY                        | 1 (0.00%)       |  |
| DECEASED          | 7     |                            | PREFER NOT TO ANSWER              | 27 (0.06%)      |  |
| CLUB CANCELLED    | 431   |                            | TOTAL FAMILY UNIT MEMBERS 0       |                 |  |
| OTHER             | 1,598 | CLICK HERE FOR             | TOTALTAWNET OWN WEWBERG           | ,               |  |
| TOTAL             | 2,036 | CUMULATIVE MEMBERSHIP DATA | FAMILY MEMBERS PAYING HALF DUES 0 |                 |  |
|                   |       |                            |                                   |                 |  |